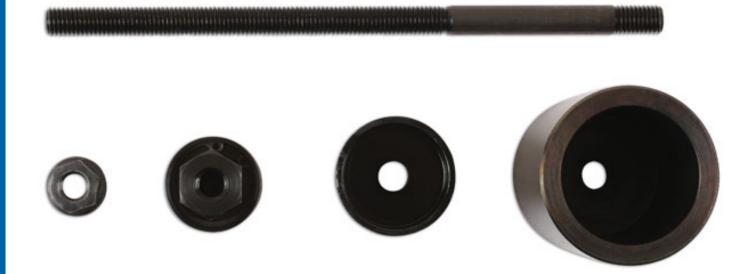

## **Rear Suspension Upper Hub Bush Tool - for Land Rover**

Part of a range of vehicle specific tools, for the removal and fitting of bushes and ball joints, without having to remove suspension legs, subframes, wishbones, trailing arms etc from the vehicle. Designed to be used in-situ, although many can also be used in a workshop press if circumstances require.

## **Additional Information**

- Applications: Discovery 3 & 4 (from 2004), Range Rover Sport (from 2005).
- Equivalent to OEM 204-530 (designed for OEM bush RHF500100).
- Spare parts available: Thrust Nut (Part No. 1803), Threaded Bar (Part No. 1319).
- Use with Ratchet Ring Spanner - Flexi Head 24mm (Part No. 5753).